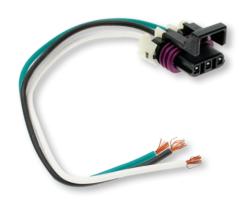

## **Tech Tip**

When the coolant tank or sensor fail it can cause coolant to wick down the harness. Pollak® offers a high-quality solution for replacing a failed or coolant-contaminated electrical connector.

### 65-115P Electrical Connector

- Utilizing high grade materials to ensure peak conductivity and perfect connections
- Decades of industry leading research and development focused on meeting the technician's needs
- With industry leading expertise, when original equipment fails our products are designed to fix the inherent failure issues