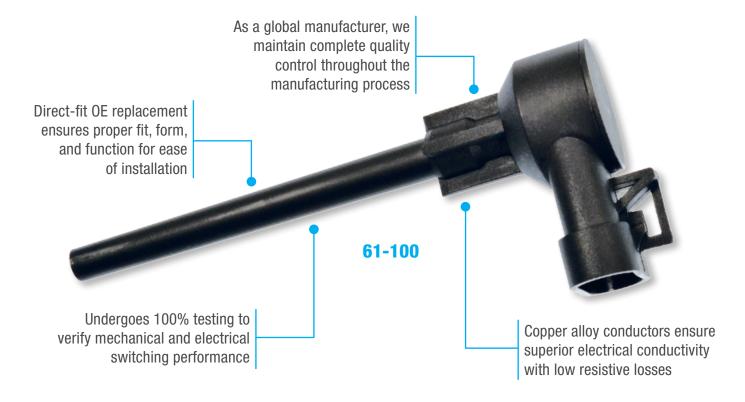

# 61-100 Coolant Level Sensor

Our Heavy Duty Customers have been relaying on the Pollak® 61-100 Coolant Level Sensor as a direct-fit OE replacement for failed coolant level sensors.